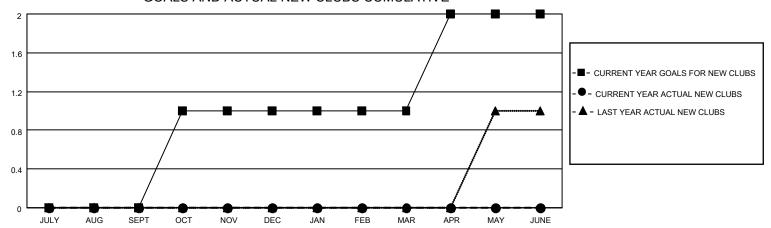

## District 11 A1

| Clubs                 |               |           |               | Members               |                       |                         |                                                    |
|-----------------------|---------------|-----------|---------------|-----------------------|-----------------------|-------------------------|----------------------------------------------------|
| RESULTS FOR 2021-2022 |               |           |               | RESULTS FOR 2021-2022 |                       |                         |                                                    |
| QUARTER               | NEW CLUB GOAL | NEW CLUBS | DROPPED CLUBS | QUARTER MEMB          | ER GROWTH NET<br>GOAL | MEMBER GROWTH<br>ACTUAL | DROPPED<br>MEMBERS ACTUAL<br>(including transfers) |
| JULY/AUG/SEPT         | 0             | 0         | 0             | JULY/AUG/SEPT         | 5                     | 21                      | 27                                                 |
| OCT/NOV/DEC           | 1             | 0         | 0             | OCT/NOV/DEC           | 10                    | 17                      | 37                                                 |
| JAN/FEB/MAR           | 0             | 0         | 0             | JAN/FEB/MAR           | 5                     | 59                      | 18                                                 |
| APR/MAY/JUNE          | 1             | 0         | 0             | APR/MAY/JUNE          | 10                    | 0                       | 0                                                  |

## GOALS AND ACTUAL NEW CLUBS CUMULATIVE

| DROPPED CLUBS: 0 |    | 17 CLUBS OF 36 ADDED 1 OR<br>MORE NEW MEMBERS | GENDER DISTRIBUTION                |              |  |
|------------------|----|-----------------------------------------------|------------------------------------|--------------|--|
|                  |    | MORE NEW MEMBERS                              | MALE                               | 459 (61.36%) |  |
|                  |    |                                               | FEMALE                             | 289 (38.64%) |  |
| DROPPED MEMBERS  |    |                                               | NON BINARY                         | 0 (0.00%)    |  |
|                  |    |                                               | PREFER NOT TO ANSWER               | 0 (0.00%)    |  |
| DECEASED         | 12 |                                               |                                    |              |  |
| CLUB CANCELLED   | 0  | CLICK HERE FOR CUMULATIVE                     | TOTAL FAMILY UNIT MEMBERS          | 143          |  |
| OTHER            | 70 | MEMBERSHIP DATA                               |                                    |              |  |
| TOTAL            | 82 |                                               | FAMILY MEMBERS PAYING HALF DUES 76 |              |  |
|                  |    |                                               |                                    |              |  |