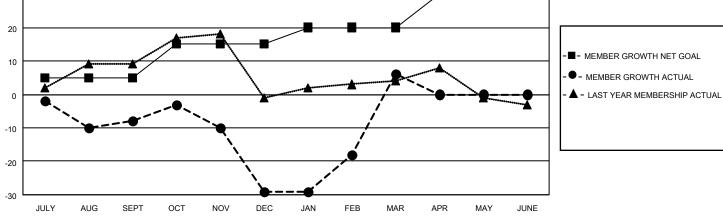

## District 11 A1

| Clubs                 |               |           |               | Members               |                       |                         |                                                    |
|-----------------------|---------------|-----------|---------------|-----------------------|-----------------------|-------------------------|----------------------------------------------------|
| RESULTS FOR 2021-2022 |               |           |               | RESULTS FOR 2021-2022 |                       |                         |                                                    |
| QUARTER               | NEW CLUB GOAL | NEW CLUBS | DROPPED CLUBS | QUARTER MEMB          | ER GROWTH NET<br>GOAL | MEMBER GROWTH<br>ACTUAL | DROPPED<br>MEMBERS ACTUAL<br>(including transfers) |
| JULY/AUG/SEPT         | 0             | 0         | 0             | JULY/AUG/SEPT         | 5                     | 21                      | 27                                                 |
| OCT/NOV/DEC           | 1             | 0         | 0             | OCT/NOV/DEC           | 10                    | 17                      | 37                                                 |
| JAN/FEB/MAR           | 0             | 0         | 0             | JAN/FEB/MAR           | 5                     | 59                      | 18                                                 |
| APR/MAY/JUNE          | 1             | 0         | 0             | APR/MAY/JUNE          | 10                    | 0                       | 0                                                  |